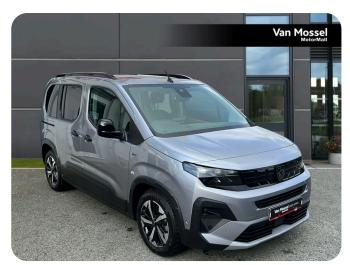

## Peugeot E-rifter Electric Estate

100kW GT 52kWh 5dr Auto

£32,995

Year: 2025

Mileage: 145

Colour: Metallic - Cumulus Grey

Gears: Auto

Fuel: Electric