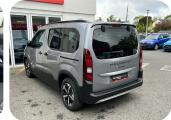

## Peugeot E-rifter Electric Estate

100kW GT 52kWh 5dr Auto

£32,995

Year: 2025

Mileage: 145

Colour: Metallic - Cumulus Grey

Gears: Auto

Fuel: Electric