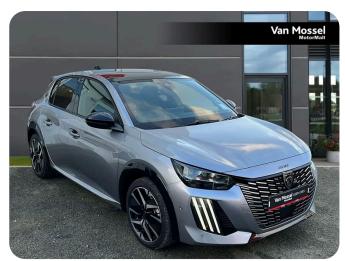

## Peugeot 208 Hatchback

1.2 Hybrid 136 GT 5dr e-DSC6

## £27,995

Year: 2025

Mileage: 2,100

Colour: Special Metallic - Cumulus Grey

Gears: Auto

Fuel: Petrol

Engine: 1.2L

- Comprehensive 110-Point Workshop Check
  - Carried out by our fully trained technicians
- Recall check
  - Any previous manufacturer recall requirements completed
- Flexible Finance
  Options
  - Access to a range of funders and products