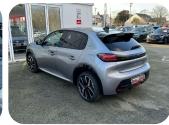

## Peugeot 208 Hatchback

1.2 Hybrid 136 GT 5dr e-DSC6

## £27,995

Year: 2025

Mileage: 2,100

Colour: Special Metallic - Cumulus Grey

Gears: Auto

Fuel: Petrol

Engine: 1.2L

- Comprehensive 110-Point Workshop Check
  - Carried out by our fully trained technicians
- Recall check
  - Any previous manufacturer recall requirements completed
- Flexible Finance
  Options
  - Access to a range of funders and products