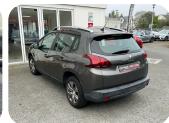

## Peugeot 2008 Estate

## 1.2 PureTech Active 5dr [Start Stop]

## £10,995

Year: 2018

Mileage: 16,250

Colour: Nimbus Grey

Gears: Manual

Fuel: Petrol

Engine: 1.2L

- Comprehensive Multi-Point Workshop Check
  - Carried out by our fully trained technicians
- Tyre check