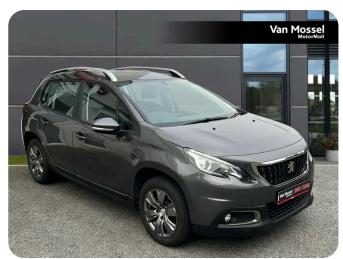

## Peugeot 2008 Estate

## 1.2 PureTech Active 5dr [Start Stop]

## £10,995

Year: 2018

Mileage: 16,250

Colour: Nimbus Grey

Gears: Manual

Fuel: Petrol

Engine: 1.2L

- Comprehensive Multi-Point Workshop Check
  - Carried out by our fully trained technicians
- Tyre check