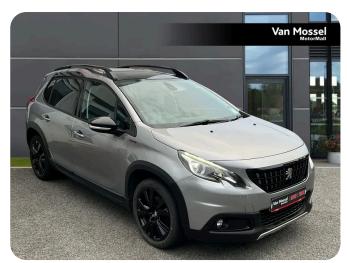

## Peugeot 2008 Estate

## 1.2 PureTech 110 GT Line 5dr

## £11,995

Year: 2017

Mileage: 42,901

Colour: Cumulus Grey

Gears: Manual

Fuel: Petrol

Engine: 1.2L

- Comprehensive 110-Point Workshop Check
  - Carried out by our fully trained technicians
- Recall check
  - Any previous manufacturer recall requirements completed
- Flexible Finance
  Options
  - Access to a range of funders and products