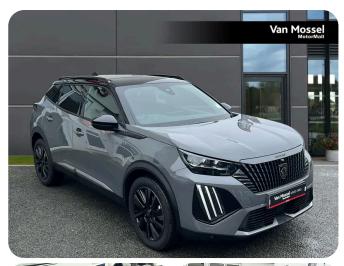

## Peugeot 2008 Estate

MotorMall

Van Mossel

1.2 Hybrid 136 GT 5dr e-DSC6

## £29,995

| Year:    | 2025                             |
|----------|----------------------------------|
| Mileage: | 1,800                            |
| Colour:  | Special Metallic - Selenium Grey |
| Gears:   | Auto                             |
| Fuel:    | Petrol                           |
| Engine:  | 1.2L                             |